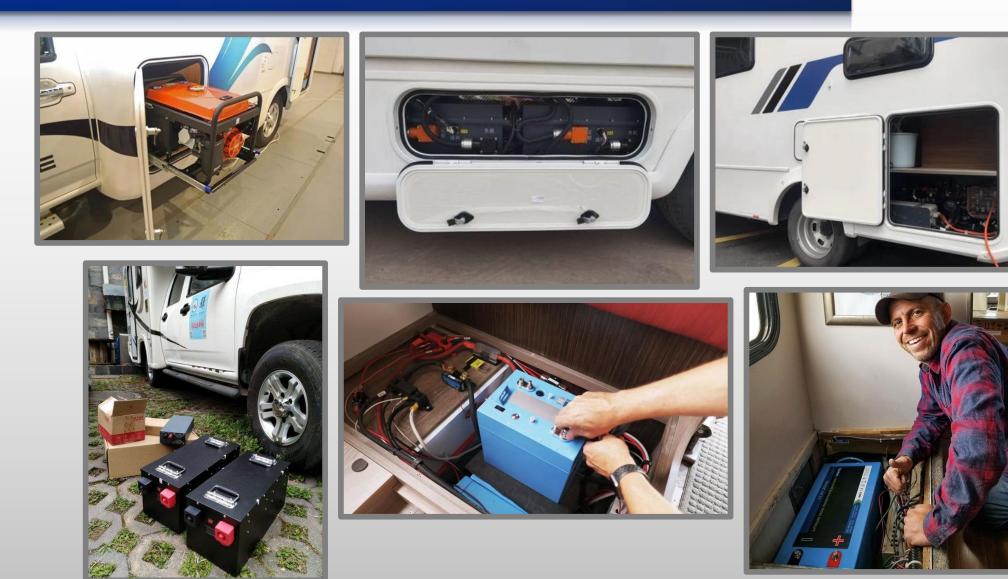

ted Capacity                | 100Ah          | 200Ah          | 300Ah          |
| Rated Energy(KWh)             | 1.28           | 2.56           | 3.84           |
| Charging current              | ≤100A          | ≤100A          | ≤200A          |
| Continuous discharge current  | ≤100A          | ≤100A          | ≤200A          |
| Transient discharge current   | ≤250A          | ≤250A          | ≤500A          |
| Overcharge protection current | 14.8V          | 14.8V          | 14.8V          |
| Working temperature           | -20~+60°C      | -20~+60°C      | -20~+60°C      |
| Weight(Kg)                    | 15             | 30             | 49             |
| Dimension(mm)                 | L330*W172*H215 | L522*W240*H218 | L520*W269*H220 |

#### **RV PROJECTS FOR REFERENCE**





## Sells Well In The Following Regions





**10000+** Global Customers, **6** Continents Covered, **150+** Countries With Our Products & Services

#### HOW TO MAINTAIN THE RV BATTERIES?





- Recharge it every 2 to 3 months when not in use.
- When the caravan does not start, remember to turn off all the power in the caravan, but also to check whether there are batteries discharge current.
- The ideal temperature for storing batteries is between 5 and 20 degrees, with a maximum of 50 degrees.
- The storage environment of the battery should be kept dry. Do not put the battery in a wet and leaky place.
- Do not place a variety of flammable, combustible, explosive items next to the battery.
- Try not to use high-power appliances at the same time.
- If the battery has a bulge, peculiar smel