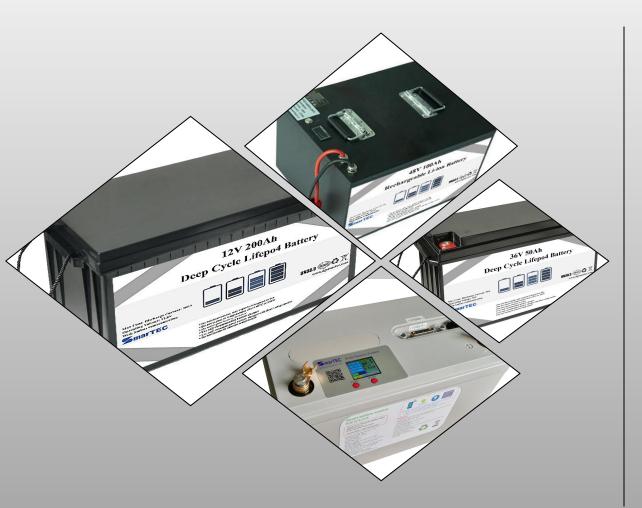

| ≤100A          | ≤100A          | ≤200A          |
| Continuous discharge current  | ≤100A          | ≤100A          | ≤200A          |
| Transient discharge current   | ≤250A          | ≤250A          | ≤500A          |
| Overcharge protection current | 14.8V          | 14.8V          | 14.8V          |
| Working temperature           | -20~+60°C      | -20~+60°C      | -20~+60°C      |
| Weight(Kg)                    | 15             | 30             | 49             |
| Dimension(mm)                 | L330*W172*H215 | L522*W240*H218 | L520*W269*H220 |

#### **RV PROJECTS FOR REFERENCE**





## Sells Well In The Following Regions





**10000+** Global Customers, **6** Continents Covered, **150+** Countries With Our Products & Services

#### HOW TO MAINTAIN THE RV BATTERIES?





- Recharge it every 2 to 3 months when not in use.
- When the caravan does not start, remember to turn off all the power in the caravan, but also to check whether there are batteries discharge current.
- The ideal temperature for storing batteries is between 5 and 20 degrees, with a maximum of 50 degrees.
- The storage environment of the battery should be kept dry. Do not put the battery in a wet and leaky place.
- Do not place a variety of flammable, combustible, explosive items next to the battery.
- Try not to use high-power appliances at the same time.
- If the battery has a bulge, peculiar smell, abnormal noise, or smoke, stop using it.

# WELCOME TO VISIT OUR COMPANY!



💋 mar TEC

新能源科技有限公司

**的复数影响的影响和影响** 

预病

LifePo4 Battery Packs



PCM & BMS