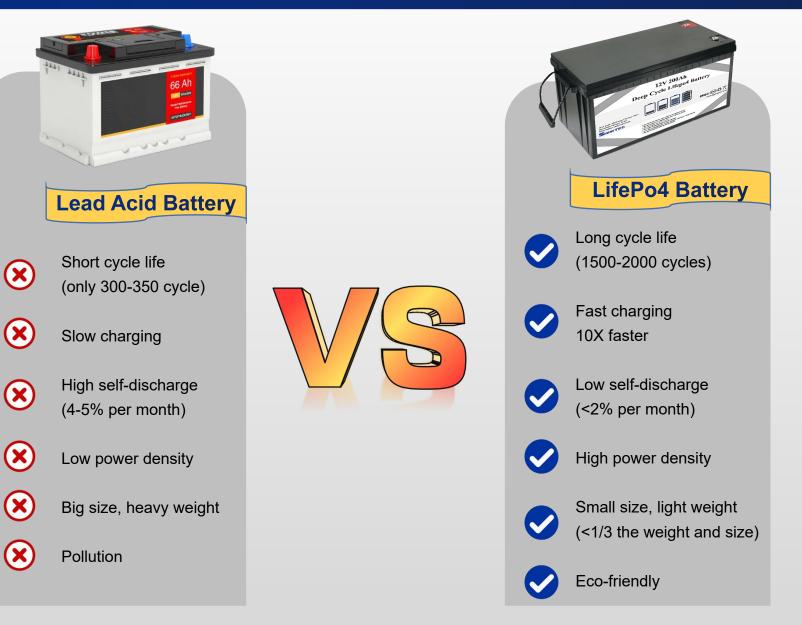

# **RV&CARAVAN** LIFEPO4 BATTERIES

**Power Batteries To Power Your Needs** 

Shenzhen SmarTEC Technology Co., LTD

#### Why Choose Lifepo4 Battery for RV?





### **Details of RV Batteries**



#### (The Cases Can Be Customized, 2+ Years Warranty)



| Model                         | SMT-LFP12V100  | SMT-LFP12V200  | SMT-LFP12V300  |
|-------------------------------|----------------|----------------|----------------|
| Battery Type                  | LFP            | LFP            | LFP            |
| Rated Voltage                 | 12.8V          | 12.8V          | 12.8V          |
| Rated Capacity                | 100Ah          | 200Ah          | 300Ah          |
| Rated Energy(KWh)             | 1.28           | 2.56           | 3.84           |
| Charging current              | ≤100A          | ≤100A          | ≤200A          |
| Continuous discharge current  | ≤100A          | ≤100A          | ≤200A          |
| Transient discharge curr