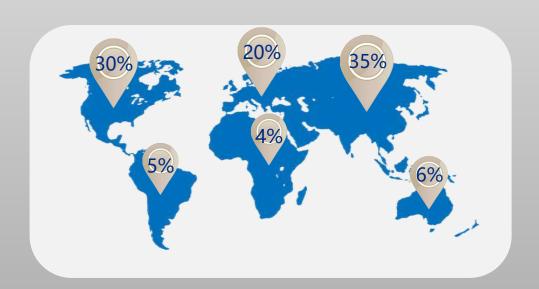

### **PRODUCT EXPORTS & MARKET**

05

• Asia : 35%

• Oceania: 6%

• **Europe**: 20%

South America: 5%

North America : 30%

• Africa : 4%