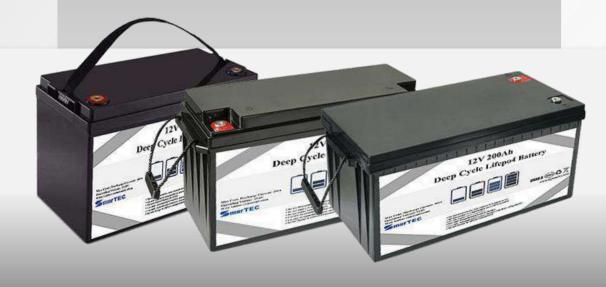

#### **CUSTOMIZED**

- Specialized in making the Li-ion batteries, LiFeP04 batteries
- Make design based on different applications
- With high quality PCM/BMS
- Brand cells: originally package from Japan, Korea, France, or made in china.
- Long cycles to ensure a long life
- High energy density
- Relatively low self-discharge
- Improved safety environment \* light in weight and easy to carry

# 2).ENERGY STORAGE BATTERIES / (ESS)

**Top Brand Cells, Grade A Quality** 

- > All around protection
- > Power wall and 4U Rack mounted case design for optional
- Smart BMS supports communication with different brand of hybrid inverter

#### **Main Features**

- > High density, small size and weight
- ➤ Cells cycle times≥5000 cycles
- > Long lifespan: 5 years warranty, 10+ life design
- Big discharge current: 100A continuous, 200A max (1 second), Suitable for solar system.
- > Smart BMS system to optimize the performance
- ➤ Communication: RS485/CAN, compatible with different brand of solar inverter