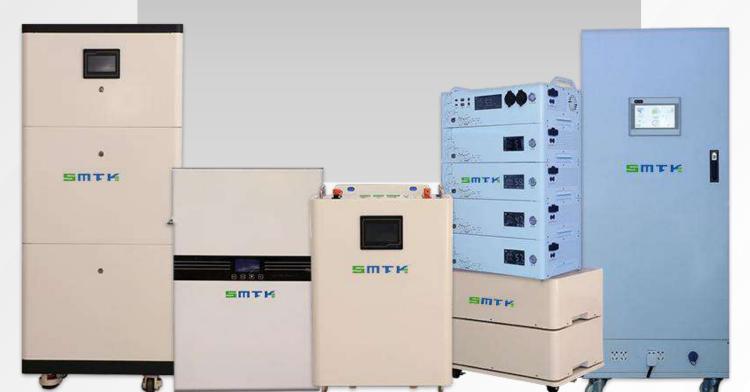

# 2).ENERGY STORAGE BATTERIES / (ESS)

**Top Brand Cells, Grade A Quality** 

- > All around protection
- > Power wall and 4U Rack mounted case design for optional
- Smart BMS supports communication with different brand of hybrid inverter

#### **Main Features**

- > High density, small size and weight
- ➤ Cells cycle times≥5000 cycles
- > Long lifespan: 5 years warranty, 10+ life design
- Big discharge current: 100A continuous, 200A max (1 second), Suitable for solar system.
- > Smart BMS system to optimize the performance
- ➤ Communication: RS485/CAN, compatible with different brand of solar inverter