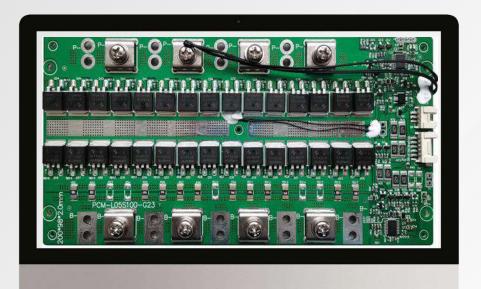

#### 3).PCM&BMS

Professional Manufacturer of BMS & Supports 1-32 series

- Over charge protection (over high charge voltage)
- Over discharge protection (over low discharge voltage)
- Over current protection
- Short-circuit protection
- Cell balance function (Optional)
- Over temperature protection (Optional)
- Max. charge current as a charge current limit (CCL)
- Max. discharge current as a discharge current limit (DCL)
- Produced with brand IC (Seiko from Japan, Ricoh from Taiwan..)

The PCM is to be connected for protecting the Rechargeable lithium Batteries, including L-iion/Li-polymer/Lifepo4. it will produced with high quality IC and MOSFET, such as Seiko IC of Japan, Ricoh IC of Taiwan, and so on.