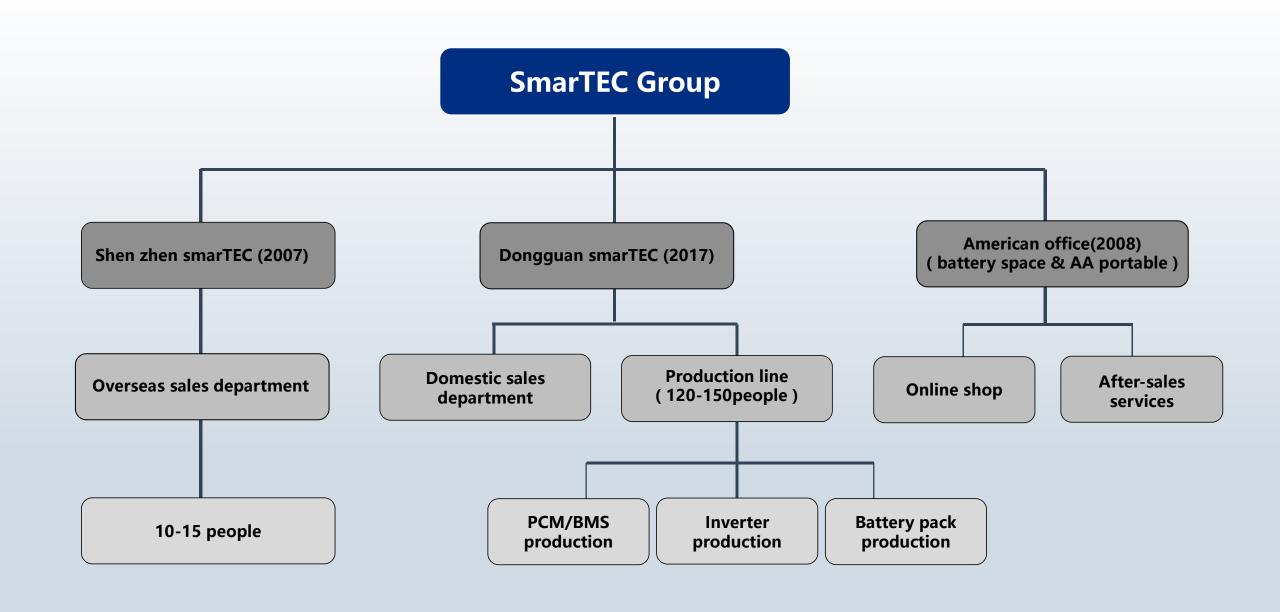

essional Manufacturer of BMS & Lithium battery packs** 

One-stop Solution To Save You Cost & Time

Found in 2007, is a hi-tech enterprise engaged in r&d,design, manufacture ,And sales of standard battery protection circuits (PCM/BMS), Intelligent battery management system (BMS) ,And customized battery pack for lithium ion.

Through years of repid growth, SmarTec has successfully designed more than 1000 types of protection circuits PCM/BMS in all shapes and sizes applied to 1S-32S lithium ion battery packs, including normal battery protection board with standard functions, smart bms with communications (Smbus, I2C Bus,Modbus, Canbus, RS485, RS232,UART, HDQ interface) ., fuel gauge detection board, and BMS For Lead acid replacement battery, etc.



# SMARTEC PRODUCTS DEVELOPMENT HISTORY





#### WHAT WE OFFER

(SPECIALLY FOR LITHIUM ION BATTERY APPLICTIONS)



#### 1). BATTERY PACK

Professional Manufacturer of BMS & Lithium battery packs

Brand cells + High quality BMS developed by ourselves

+ Professional Assembly Technique

To Ensure you a Reliable Quality & Good Performance & Competitive Price

#### **CUSTOMIZED**

- Specialized in making the Li-ion batteries, LiFeP04 batteries
- Make design based on different applications
- With high quality PCM/BMS
- Brand cells: originally package from Japan, Korea, France, or made in china.
- Long cycles to ensure a long life
- High energy density
- Relatively low self-discharge
- Improved safety environment \* light in weight and easy to carry



# 2).ENERGY STORAGE BATTERIES / (ESS)

**Top Brand Cells, Grade A Quality** 

- > All